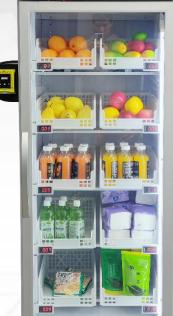

## Micron Smart fridges / Freezer

Sell by KG or Sell by piece, your choice

#### **Suitable for:**

- ✓ Fresh fruit, vegetable
- ✓ Snack, drink, beer, milk
- ✓ Frozen meat, Ice cream
- ✓ Other fragile or irregular product

#### **Features:**

- ✓ Real time inventory
- ✓ Real time sales data
- ✓ Remote upload advertisement
- ✓ Happy hour setting
- ✓ Remote on/off AC and lighting
- ✓ Expiration date warning
- ✓ Support multiple products in one purchase
- √ Change product/price easily
- ✓ Sub account setting

WMZLD

- ※ Internet: WIFI/3G, 4G SIM Card
- **\*** Android OS
- Shopping flow: Tag, grab, go
- ※ Variety: 4~10 Trays
- ※ Payment system: Card reader
- X Cooling System: 3~20°C(fridge)
   As low as -18°C(freezer)
- **X** 2-Layer tempered glass door
- **X 24V Electric door defogging**
- With price tag for each tray
- X Dimension: W66\*D68\*H198cm
- ※ Optional hardware: Age verify scanner Frozen system IC/ID card Customize sticker Heating system (50 °C)