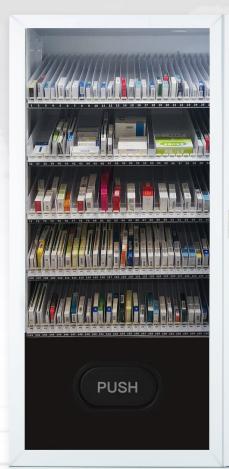

**WM22-W** 

Voltage: 220 ~ 240 v / 50 hz

Power consumption:650 KWH

Weight: 350 kg

**Usage: drug** 

- **% 21,5"** Touch screen
- ※ Internet: WIFI/3G, 4G SIM Card
- **X** Android OS 5.1
- X Capacity: 5 Floors \* 35 Slots(adjustable)
- X Dimension: W122×D95×H195cm
- **X** Good tray option:

Dap, Spiral, Conveyor belt, Direct push Hanging good tray

- ※ Payment system option: bill/coin/card/E-wallet/IC,ID card.
- X Optional features
   Age verify scanner
   Customized sticker
   Elevator
   Drop sensor