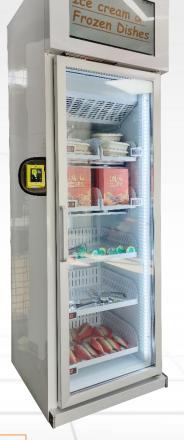

## Micron Smart fridges / Freezer

Sell by KG or Sell by piece, your choice

#### **Suitable for:**

- ✓ Fresh fruit, vegetable
- ✓ Snack, drink, beer, milk
- ✓ Frozen meat, Ice cream
- ✓ Other fragile or irregular product

#### **Features:**

- ✓ Real time inventory
- ✓ Real time sales data
- ✓ Remote upload advertisement
- ✓ Happy hour setting
- ✓ Remote on/off AC and lighting
- ✓ Expiration date warning
- ✓ Support multiple products in one purchase
- √ Change product/price easily
- ✓ Sub account setting