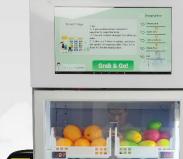

## Micron Smart fridges / Freezer

Sell by KG or Sell by piece, your choice

#### **Suitable for:**

- ✓ Fresh fruit, vegetable
- ✓ Snack, drink, beer, milk
- ✓ Frozen meat, Ice cream
- ✓ Other fragile or irregular product

## Micron Smart fridge vending machine Shopping flow

Excellent shopping experience

Tag

Grab

Go