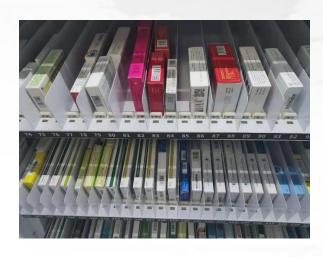

### Touch screen smart vending machine

MICRON SMART VENDING

Voltage: 220 ~ 240 v / 50 hz

Power consumption: 650 KWH

Weight: 270 kg

**Usage:** 

drug/facemask/gloves/Hand sanitizer/disinfectant/protective suit...

#### **Features:**

- ✓ Real time inventory
- ✓ Real time sales data
- ✓ Remote upload advertisement
- ✓ Happy hour setting
- ✓ Remote on/off AC and lighting
- ✓ Expiration date warning

- **% 21,5"** Touch screen
- ※ Internet: WIFI/3G, 4G SIM Card
- **X Android OS 5.1**
- X Capacity: 6 Floors \* 9 Slots
- X Cooling System: 3~20°C
- X Dimension: W128 × D83 × H194cm
- ※ Payment system option: bill/coin/card/E-wallet/IC,ID card.
- ※ Optional features Age verify scanner Customized sticker Heating system (50 °C) Elevator Drop sensor