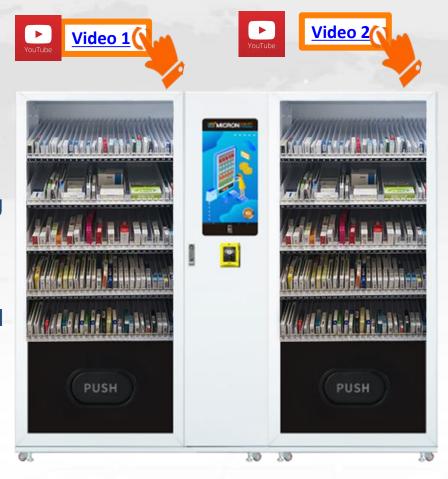

### Touch screen smart vending machine

MICRON SMART VENDING

Voltage: 220 ~ 240 v / 50 hz

YouTube

Power consumption: 650 KWH

Weight: 270 kg

**Usage:** 

drug/facemask/gloves/Handsani tizer/disinfectant/protective suit...

#### **Features:**

- ✓ Real time inventory
- ✓ Real time sales data
- ✓ Remote upload advertisement
- ✓ Happy hour setting
- ✓ Remote on/off AC and lighting
- ✓ Expiration date warning

## X 21,5" Touch screen

- ※ Internet: WIFI/3G, 4G SIM Card
- **X Android OS 5.1**
- ※ Capacity: 6 Floors \* 9 Slot+10 Locker
- ※ Cooling System: 3~20°C
- X Dimension: W128 × D83 × H190cm
- ※ Payment system option: bill/coin/card/E-wallet/IC,ID card.
- ※ Optional features Age verify scanner Customized sticker Elevator Drop sensor