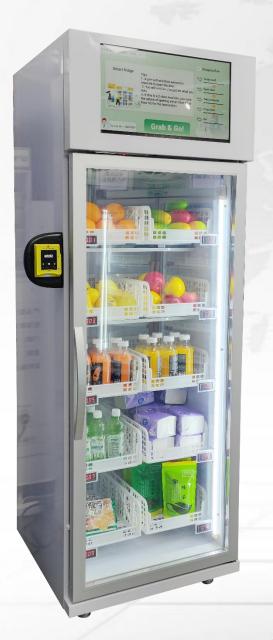

## Micron Smart fridges / Freezer

Sell by KG or Sell by piece, your choice

#### **Suitable for:**

- ✓ Fresh fruit, vegetable
- ✓ Snack, drink, beer, milk
- ✓ Frozen meat, Ice cream
- ✓ Other fragile or irregular product

#### **Features:**

- ✓ Real time inventory
- ✓ Real time sales data
- ✓ Remote upload advertisement
- ✓ Happy hour setting
- ✓ Remote on/off AC and lighting
- ✓ Expiration date warning
- ✓ Support multiple products in one purchase
- √ Change product/price easily
- ✓ Sub account setting

WMZLD

- ※ Internet: WIFI/3G, 4G SIM Card
- **\*** Android OS
- Shopping flow: Tag, grab, go
- ※ Variety: 4~10 Trays
- ※ Payment system: Card reader
- X Cooling System: 3~20°C(fridge)
   As low as -18°C(freezer)
- **X** 2-Layer tempered glass door
- **X 24V Electric door defogging**
- With price tag for each tray
- X Dimension: W66\*D68\*H198cm
- ※ Optional hardware: Age verify scanner Frozen system IC/ID card Customize sticker Heating system (50 °C)

## Micron Smart fridge vending machine Shopping flow

Excellent shopping experience

Tag

Grab

Go