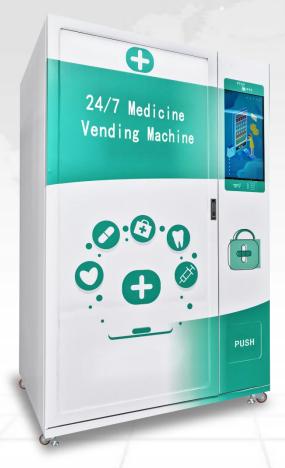

### Touch screen smart vending machine

MICRON SMART VENDING

Voltage: 220 ~ 240 v / 50 hz

Power consumption: 650 KWH

Weight: 270 kg

**Usage:** 

drug/facemask/gloves/Hand sanitizer/disinfectant/protective suit...

#### **Features:**

- ✓ Real time inventory
- ✓ Real time sales data
- ✓ Remote upload advertisement
- ✓ Happy hour setting
- ✓ Remote on/off AC and lighting
- ✓ Expiration date warning

- **% 21,5"** Touch screen
- ※ Internet: WIFI/3G, 4G SIM Card
- **X Android OS 5.1**
- X Capacity: 6 Floors \* 9 Slots
- X Cooling System: 3~20°C
- X Dimension: W128 × D83 × H194cm
- ※ Payment system option: bill/coin/card/E-wallet/IC,ID card.
- ※ Optional features Age verify scanner Customized sticker Heating system (50 °C) Elevator Drop sensor