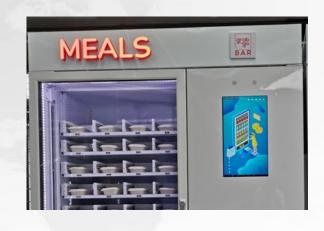

### Touch screen smart vending machine

MICRON SMART VENDING

Voltage: 220 ~ 240 v / 50 hz

Power consumption: 650 KWH

Weight: 270 kg

**Usage:** 

drug/facemask/gloves/Hand sanitizer/disinfectant/protective suit...

#### **Features:**

- ✓ Real time inventory
- ✓ Real time sales data
- ✓ Remote upload advertisement
- ✓ Happy hour setting
- ✓ Remote on/off AC and lighting
- ✓ Expiration date warning

- **% 21,5"** Touch screen
- ※ Internet: WIFI/3G, 4G SIM Card
- **X Android OS 5.1**
- X Capacity: 6 Floors \* 9 Slots
- X Cooling System: 3~20°C
- X Dimension: W128 × D83 × H194cm
- ※ Payment system option: bill/coin/card/E-wallet/IC,ID card.
- ※ Optional features Age verify scanner Customized sticker Heating system (50 °C) Elevator Drop sensor