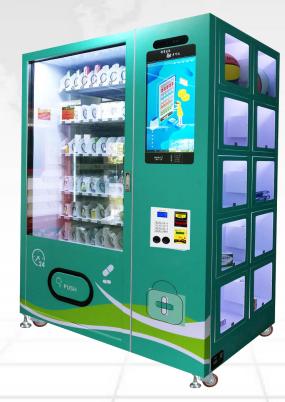

### Touch screen smart vending machine

MICRON SMART VENDING

Voltage: 220 ~ 240 v / 50 hz

Power consumption: 650 KWH

Weight: 270 kg

**Usage:** 

drug/facemask/gloves/Hand sanitizer/disinfectant/protective suit...

#### **Features:**

- ✓ Real time inventory
- ✓ Real time sales data
- ✓ Remote upload advertisement
- ✓ Happy hour setting
- ✓ Remote on/off AC and lighting
- ✓ Expiration date warning

- **% 21,5"** Touch screen
- ※ Internet: WIFI/3G, 4G SIM Card
- **X Android OS 5.1**
- X Capacity: 6 Floors \* 9 Slots
- X Cooling System: 3~20°C
- X Dimension: W128 × D83 × H194cm
- ※ Payment system option: bill/coin/card/E-wallet/IC,ID card.
- ※ Optional features Age verify scanner Customized sticker Heating system (50 °C) Elevator Drop sensor

### Touch screen smart vending machine

MICRON SMART VENDING

Voltage: 220 ~ 240 v / 50 hz

YouTube

Power consumption: 650 KWH

Weight: 270 kg

**Usage:** 

drug/facemask/gloves/Handsani tizer/disinfectant/protective suit...

#### **Features:**

- ✓ Real time inventory
- ✓ Real time sales data
- ✓ Remote upload advertisement
- ✓ Happy hour setting
- ✓ Remote on/off AC and lighting
- ✓ Expiration date warning

## X 21,5" Touch screen

- ※ Internet: WIFI/3G, 4G SIM Card
- **X Android OS 5.1**
- ※ Capacity: 6 Floors \* 9 Slot+10 Locker
- ※ Cooling System: 3~20°C
- X Dimension: W128 × D83 × H190cm
- ※ Payment system option: bill/coin/card/E-wallet/IC,ID card.
- ※ Optional features Age verify scanner Customized sticker Elevator Drop sensor