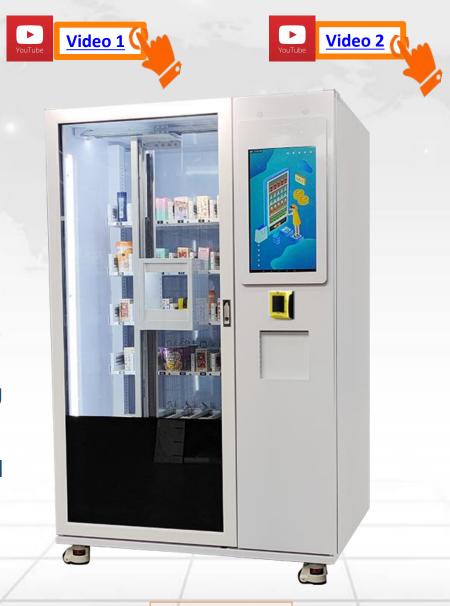

**WM22-W** 

Voltage: 220 ~ 240 v / 50 hz

Power consumption:650 KWH

Weight: 350 kg

**Usage: drug** 

- **% 21,5"** Touch screen
- ※ Internet: WIFI/3G, 4G SIM Card
- **X** Android OS 5.1
- X Capacity: 5 Floors \* 35 Slots(adjustable)
- X Dimension: W122×D95×H195cm
- **X** Good tray option:

Dap, Spiral, Conveyor belt, Direct push Hanging good tray

- ※ Payment system option: bill/coin/card/E-wallet/IC,ID card.
- X Optional features
   Age verify scanner
   Customized sticker
   Elevator
   Drop sensor