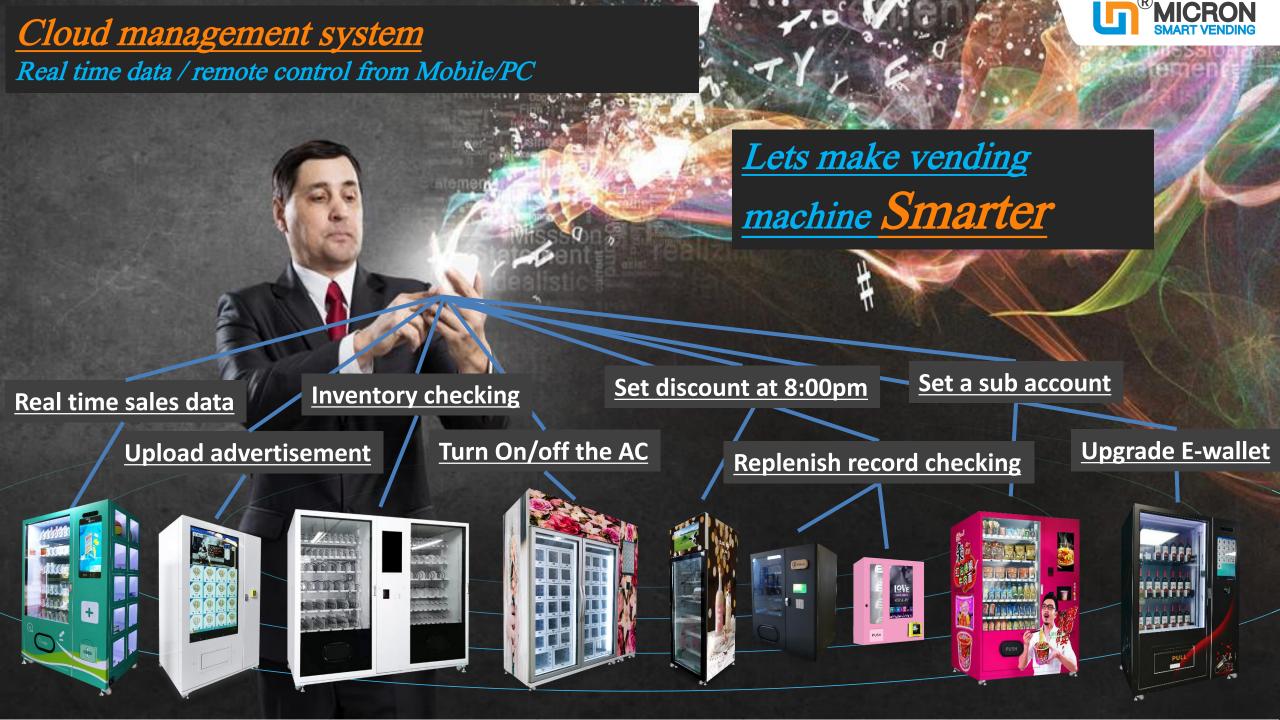

## Micron Smart vending system/ Certification & Patent

Android System
+
Application

Smarter Vending System

4G/WIFI Module

Cloud Server Smart Phone/PC

## Smart system features:

# **Inventory**

Mobile check Inventory.

Upload company logo and service number to the screen.

# **Shopping cart**

Multiple purchase in one payment.

# **Advertisement**

Remote upload video/picture to the screen.

## Sales data

Real time Sales data in mobile

## Sub account

**Sub account setting. Main account central control.** 

## Save energy

Mobile control AC/Lighting On/off.

**Happy hour** 

Mobile set discount sales.

# **Expiration date**

Product expiration date management.

More features to be upgraded...